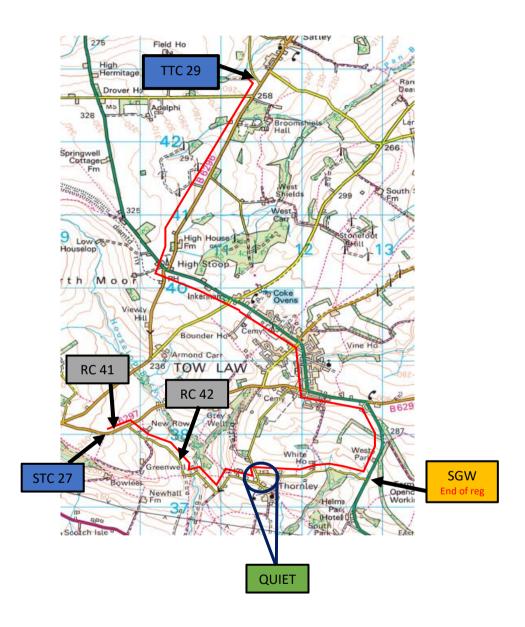

# **Hexham & District Motor Club**

STC 26 - STC 27

C.R.O.

Quiet through Woolsingham, departing North on the B6296

Turn Right onto the B6297

STC 27 in layby where the B road touches grid line 38 in GS 09 38

STC 27 - TTC 29, via IRTC 28s

C.R.O.

TTC 29 - TTC 35, via IRTC 30s, STC 31, IRTC 32s & STC 33 & IRTC 34s

C.R.O.

TTC 35 - MTC 40 via IRTC 36s, STC 37, STC 38 & IRTC 39s

C.R.O.

NAM 21 RC 47 @ 3rd junction

NAM 22 RC 48 @ 4th junction