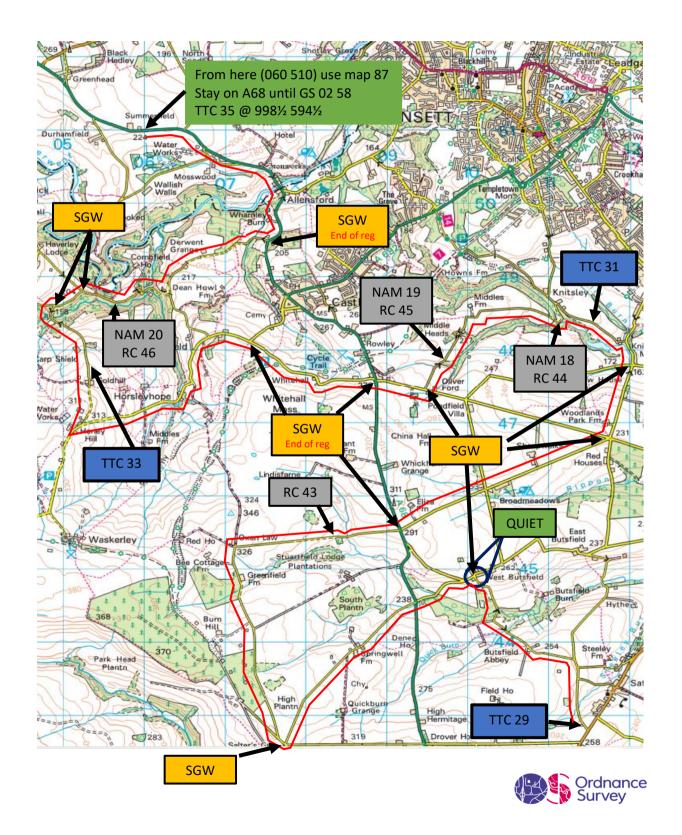

STC 27 - TTC 29, via IRTC 28s

C.R.O.

TTC 29 - TTC 35, via IRTC 30s, STC 31, IRTC 32s & STC 33 & IRTC 34s

C.R.O.

TTC 35 - MTC 40 via IRTC 36s, STC 37, STC 38 & IRTC 39s

C.R.O.

NAM 21 RC 47 @ 3rd junction

NAM 22 RC 48 @ 4th junction

NAM 23 RC 49 350m after 4th junction

NAM 24 RC 50 50m befor 5th junction

RC 51 600m after 11th junction