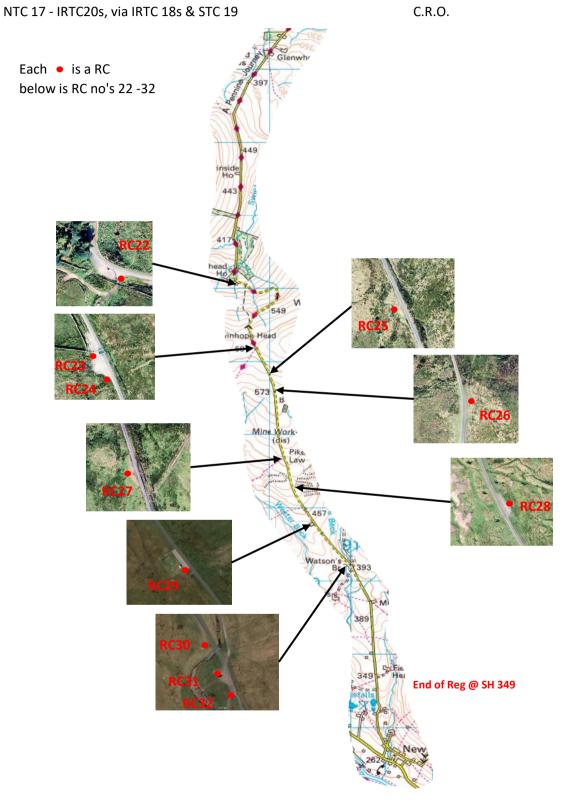

## Hexham & District Motor Club

STC 12 - NTC 17, via IRTC 13s, STC 14, STC 15 & IRTC 16s

C.R.O.

| Ap     | proach |          | Depart |            |
|--------|--------|----------|--------|------------|
| NAM 5  | SW     | 866 453  | NE     | RC 12      |
| NAM 6  | NW     | 869½ 453 | SE     | RC 13      |
| NAM 7  | NW     | 871 451  | SE     | RC 14      |
| NAM 8  | NW     | 884½ 449 | SE     | RC 15      |
| NAM 9  | NW     | 895½ 443 | SE     | RC 16 & 17 |
| NAM 10 | NW     | 909 430  | SE     | RC 18      |
| NAM 11 | WSW    | 923 430  | S      | RC 19      |
|        | Ν      | 911 409  | S      | RC 20      |
|        | NW     | 909 387  | SW     | RC 21      |
| SGW    | NW     | 907½ 381 | W      | End of Reg |
|        | W      | 900 378  | E      |            |
| NTC 17 | NE     | 898¼ 370 |        |            |