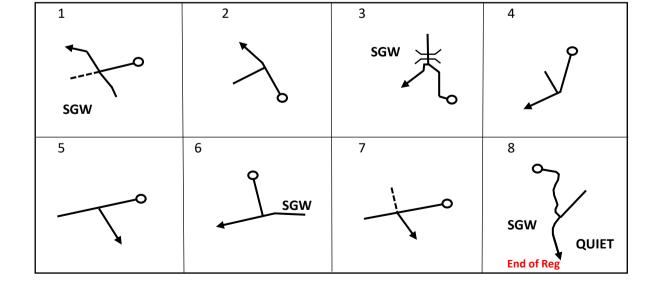

| STC 4 - STC 10, via IRTC 5s, STC 6, STC 7, STC 8 & IRTC9s |     |                |           |                             |      | C.R.             | .0.    |          |    |
|-----------------------------------------------------------|-----|----------------|-----------|-----------------------------|------|------------------|--------|----------|----|
| Cross the following grid lines in order                   |     |                |           |                             |      |                  |        |          |    |
| RC1                                                       |     | 78             | 54 (NA    | AM 1 <mark>RC2 &amp;</mark> | RC3) | 54               | 79     | 55 (RC4) |    |
| 79                                                        |     | 79<br>End of I | 56<br>Reg | 56                          | 80   | SGW              | 81 (QU | IET)     | 82 |
| 55                                                        |     | 82             | 82        | SGW                         | 54   | 53               | 52     | RC5      | 83 |
| NAM 2                                                     | RC6 | 51             | 84        | RC7                         | 51   | 51<br>End of Reg | 50     | 85       | 49 |